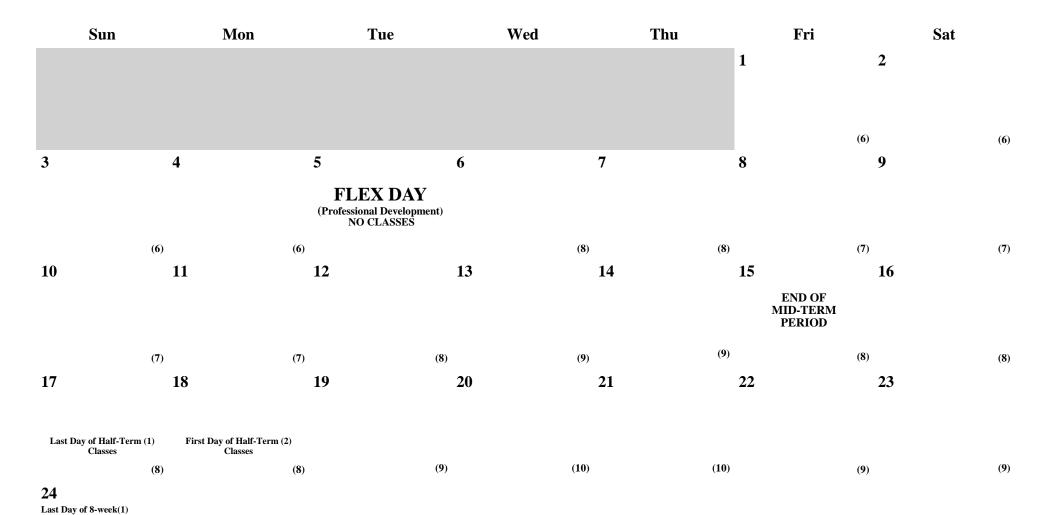

|       |                                                                                                                                                                                                                      |     |
| CENSUS DAY |     |     | Last day to drop or |     |       |                                                                                                                                                                                                                      |     |
|            | (3) |     | (3)                 | (4) |       |                                                                                                                                                                                                                      |     |



|   | Sun  | Mon  | Tue  | Wed | Thu                                  |      | Fri S                                                                                                          | at   |
|---|------|------|------|-----|--------------------------------------|------|----------------------------------------------------------------------------------------------------------------|------|
|   |      |      | 1    | l   | 2                                    | 3    | 4                                                                                                              |      |
|   |      |      |      |     |                                      |      |                                                                                                                |      |
|